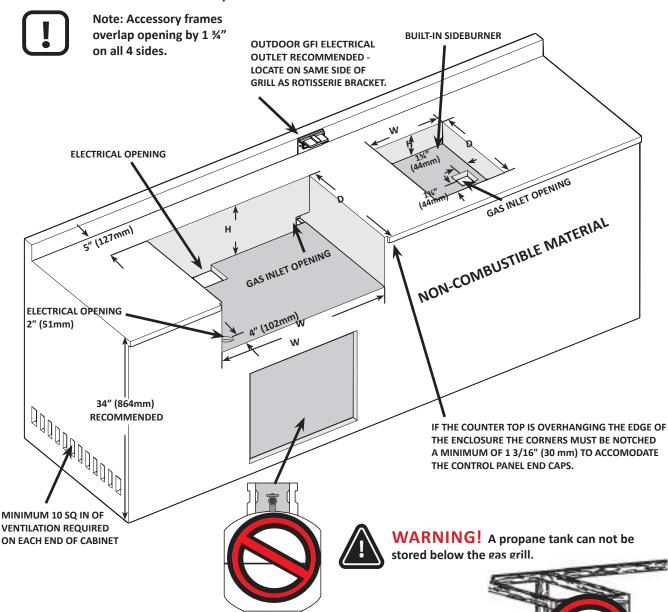

## **BUILT-IN UNIT OPENING DIMENSIONS**

| MODEL                                           | OPENING DIMENSIONS |                  |                 | NOTES                                                                            |
|-------------------------------------------------|--------------------|------------------|-----------------|----------------------------------------------------------------------------------|
|                                                 | W                  | D                | Н               |                                                                                  |
| BIPRO825                                        | 52 3/8"<br>1330mm  | 20 5/8"<br>524mm | 8 7/8"<br>225mm |                                                                                  |
| SIDE BURNER<br>N370-0504 -LPG<br>N370-0505 -NAT | 12 3/4"<br>324mm   | 16 1/2"<br>419mm | 4 1/2"<br>114mm | OPENING OF AT LEAST 5 SQ IN MUST BE PROVIDED FOR COMBUSTION AIR FOR SIDE BURNER. |

**WARNING!** This grill is designed for Non-combustible enclosures only, and must be installed and serviced by a qualified installer to local codes.

**WARNING!** Use only non-combustible materials (certified to ASTM E-136) such as steel studs, cement board, ceramic tile, marble, paint etc. When adding finishing materials to the appliance. Do not use wood or drywall.

**WARNING!** CABINET FRAME, CABINET AND COUNTER TOP MUST BE MADE FROM NON-COMBUSTIBLE MATERIAL.

www.napoleongrills.com N415-0543 DEC 12.18