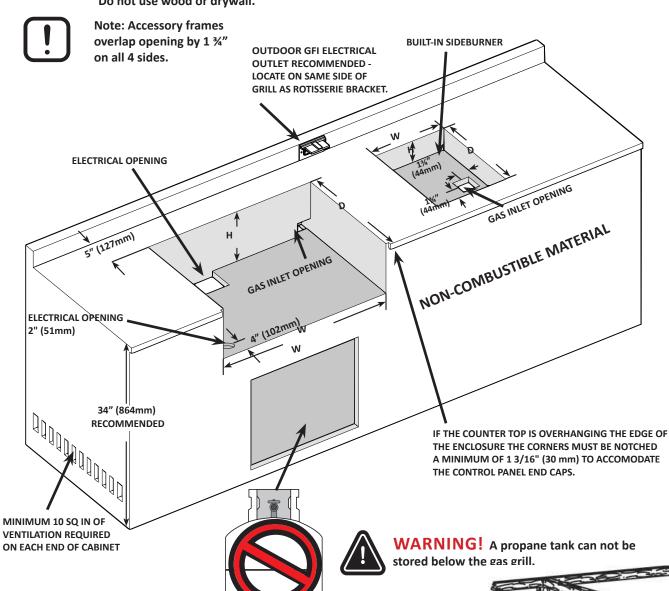

## **BUILT-IN UNIT OPENING DIMENSIONS**

| MODEL                                           | OPENING DIMENSIONS |                  |                 | NOTES                                                                            |
|-------------------------------------------------|--------------------|------------------|-----------------|----------------------------------------------------------------------------------|
|                                                 | W                  | D                | Н               |                                                                                  |
| BIPRO665                                        | 38"<br>965mm       | 20 5/8"<br>524mm | 8 7/8"<br>225mm |                                                                                  |
| SIDE BURNER<br>N370-0504 -LPG<br>N370-0505 -NAT | 12 3/4"<br>324mm   | 16 1/2"<br>419mm | 4 1/2"<br>114mm | OPENING OF AT LEAST 5 SQ IN MUST BE PROVIDED FOR COMBUSTION AIR FOR SIDE BURNER. |

 $\bigoplus$ 

**WARNING!** This grill is designed for Non-combustible enclosures only, and must be installed and serviced by a qualified installer to local codes.

WARNING! Use only non-combustible materials (certified to ASTM E-136) such as steel studs, cement board, ceramic tile, marble, paint etc. When adding finishing materials to the appliance. Do not use wood or drywall.

WARNING! CABINET FRAME, CABINET AND COUNTER TOP MUST BE MADE FROM NON-COMBUSTIBLE MATERIAL.

N415-0542 DEC 11.18 www.napoleongrills.com